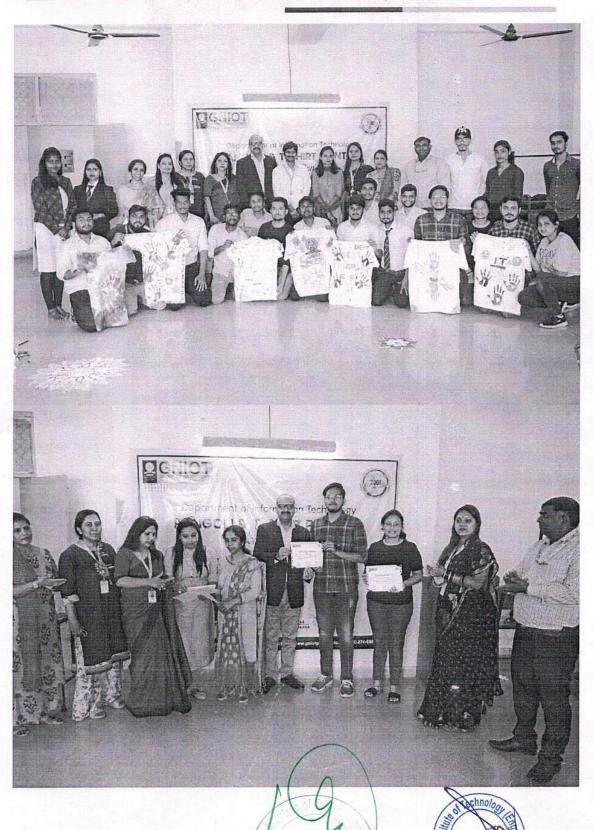

| Year 2021-22 |                                                     |               |                                        |
|--------------|-----------------------------------------------------|---------------|----------------------------------------|
| S.No.        | Name of the activity                                | Date of Event | Type of event                          |
| 1            | Nukkad Natak on Beti Padhaao on<br>Independence Day | 12.09.2019    | Gender Equity & National<br>Importance |
| 2            | Vishwakarma Puja                                    | 11.10.2019    | Festival                               |
| 3            | Navrang on Diwali                                   | 07.11.2019    | Festival                               |
| 4            | Rahtriya Ekta Diwas                                 | 29.11.2019    | National Importance                    |
| 5            | Nukkad Natak on Human Rights Day                    | 13.08.2019    | National Importance                    |
| 6            | Women Awareness Camp under Unnat<br>Bharat Abhiyan  | 08.09.2019    | Gender Equity                          |
| 7            | Rangoli & T-shirt painting Competition              | 03.10.2019    | Festival                               |
| 8            | Mehfil on Holi                                      | 23.10.2019    | Festival                               |