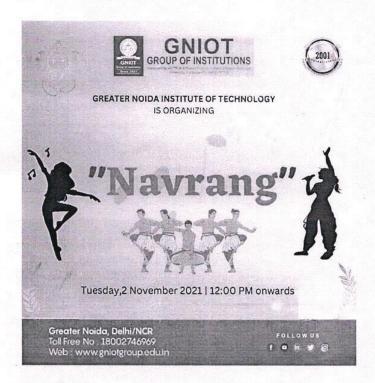

#### NOTICE

Ref: GNIOT/even 20-21/014/232

Date: October 13, 2021

On the auspicious occasion of Diwali, Our institute is planning to organize an Event titled "Navrang." The planned events in the program are as follows:

- Solo singing
- Group singing
- Solo dance
- Group dance
- skit

All faculty and staff are requested to participate in the above event by giving their names to the event coordinator before October 25, 2021, to make the program successful. The details of the program are as follows:

- 1. Date of the event-November 2, 2021
- 2. Venue-GNIOT central ground
- 3. Time of the event-12:00 PM onwards.

Director

GNIOT (Engineering Institute)

Copy to:

Director /Deans /HODs /Registrar /HR /System Administrator /Admin/ ERP officer /Librarian / Notice Board.