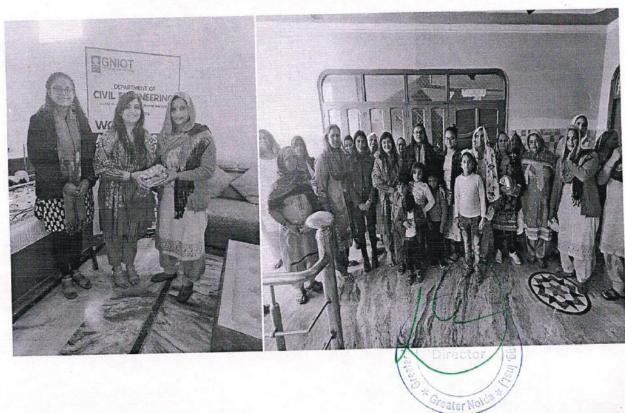

# NUKKAD NATAK

篇 16.08.2021

(i) 10-11.30 am

seminar hall ground floor

Greater Noida, Delhi/NCR Toll Free No : 18002746969 Web: www.gniotgroup.edu.in

**Event Description:** Department of Electrical Engineering, GNIOT organized a Nukkad Natak on 16<sup>th</sup> August 2021. The event aimed to bring forth the awareness in our students in a very simple manner. It was an activity for the students to give them a platform to showcase their talents.

Such cultural events are organized so as to facilitate the holistic development of a student. By organizing & participating in such activities, students become more confident & responsible, and it also fosters a sense of team spirit among students.