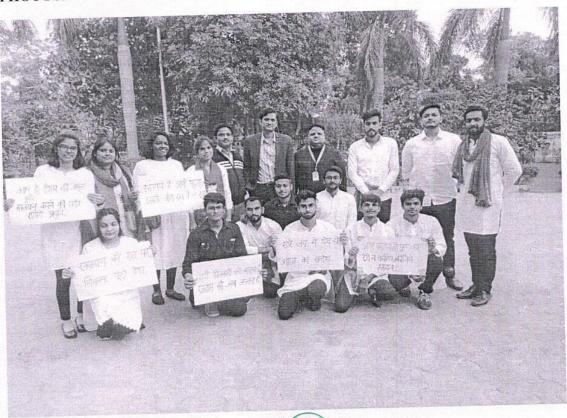

#### **NUKKAD NATAK**

#### 16 AUGUST 2021

Organized by

Department of Electrical Engineering Greater Noida Institute of Technology, Greater Noida

# GNIOT ग्रेटर नोएडा इंस्टीट्यूट ऑफ टेक्नोलॉजी (इंजीनियरिंग इंस्टीट्यूट) GREATER NOIDA INSTITUTE OF TECHNOLOGY (Engg. Institute)

Name of Event: Nukkad Natak Date of Event: 16th August, 2021 Organized by: Department of EE

Topic: Beti Padhao **Event Poster:** 

# NUKKAD NATAK

篇 16.08.2021

(i) 10-11.30 am

seminar hall ground floor

Greater Noida, Delhi/NCR Toll Free No : 18002746969 Web: www.gniotgroup.edu.in

**Event Description:** Department of Electrical Engineering, GNIOT organized a Nukkad Natak on 16<sup>th</sup> August 2021. The event aimed to bring forth the awareness in our students in a very simple manner. It was an activity for the students to give them a platform to showcase their talents.

Such cultural events are organized so as to facilitate the holistic development of a student. By organizing & participating in such activities, students become more confident & responsible, and it also fosters a sense of team spirit among students.