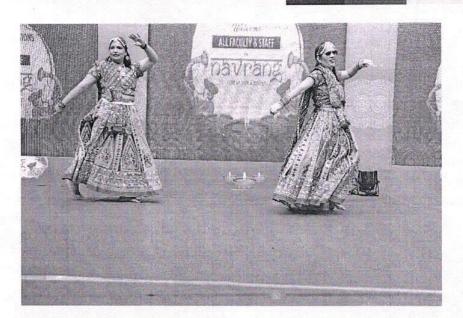

#### A report on Navrang (2 Nov, 2021)

Navrang marks the promotion of cultural, regional and linguistic.

In this event, faculty members give tribute to the diversity of the nation in the form of dancing, acting and singing by showing performance on state-based themes, e.g., dandia form from Gujrat, Laavni from Maharashtra, bhangra from Punjab and classical dance (kathak). Faculties also present a small skit as a motivational medium.

#### Outcome of the event

- Faculties get aware about the different culture and tradition of states.
- A sense of harmony and respect is developed as all of the faculty members come together.
- Since director sir is also a one of the participants, a sense of equality is also developed.
- The spirit of celebration of Diwali is invoked among all irrespective of religion.