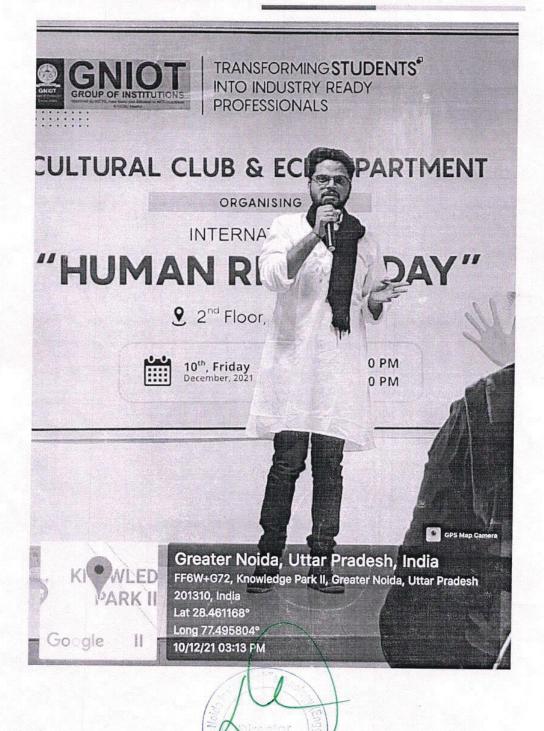

#### **NUKKAD NATAK**

#### 16 AUGUST 2021

Organized by

Department of Electrical Engineering Greater Noida Institute of Technology, Greater Noida

# GNIOT ग्रेटर नोएडा इंस्टीट्यूट ऑफ टेक्नोलॉजी (इंजीनियरिंग इंस्टीट्यूट) GREATER NOIDA INSTITUTE OF TECHNOLOGY (Engg. Institute)

Name of Event: Nukkad Natak Date of Event: 16th August, 2021 Organized by: Department of EE

Topic: Beti Padhao **Event Poster:** 